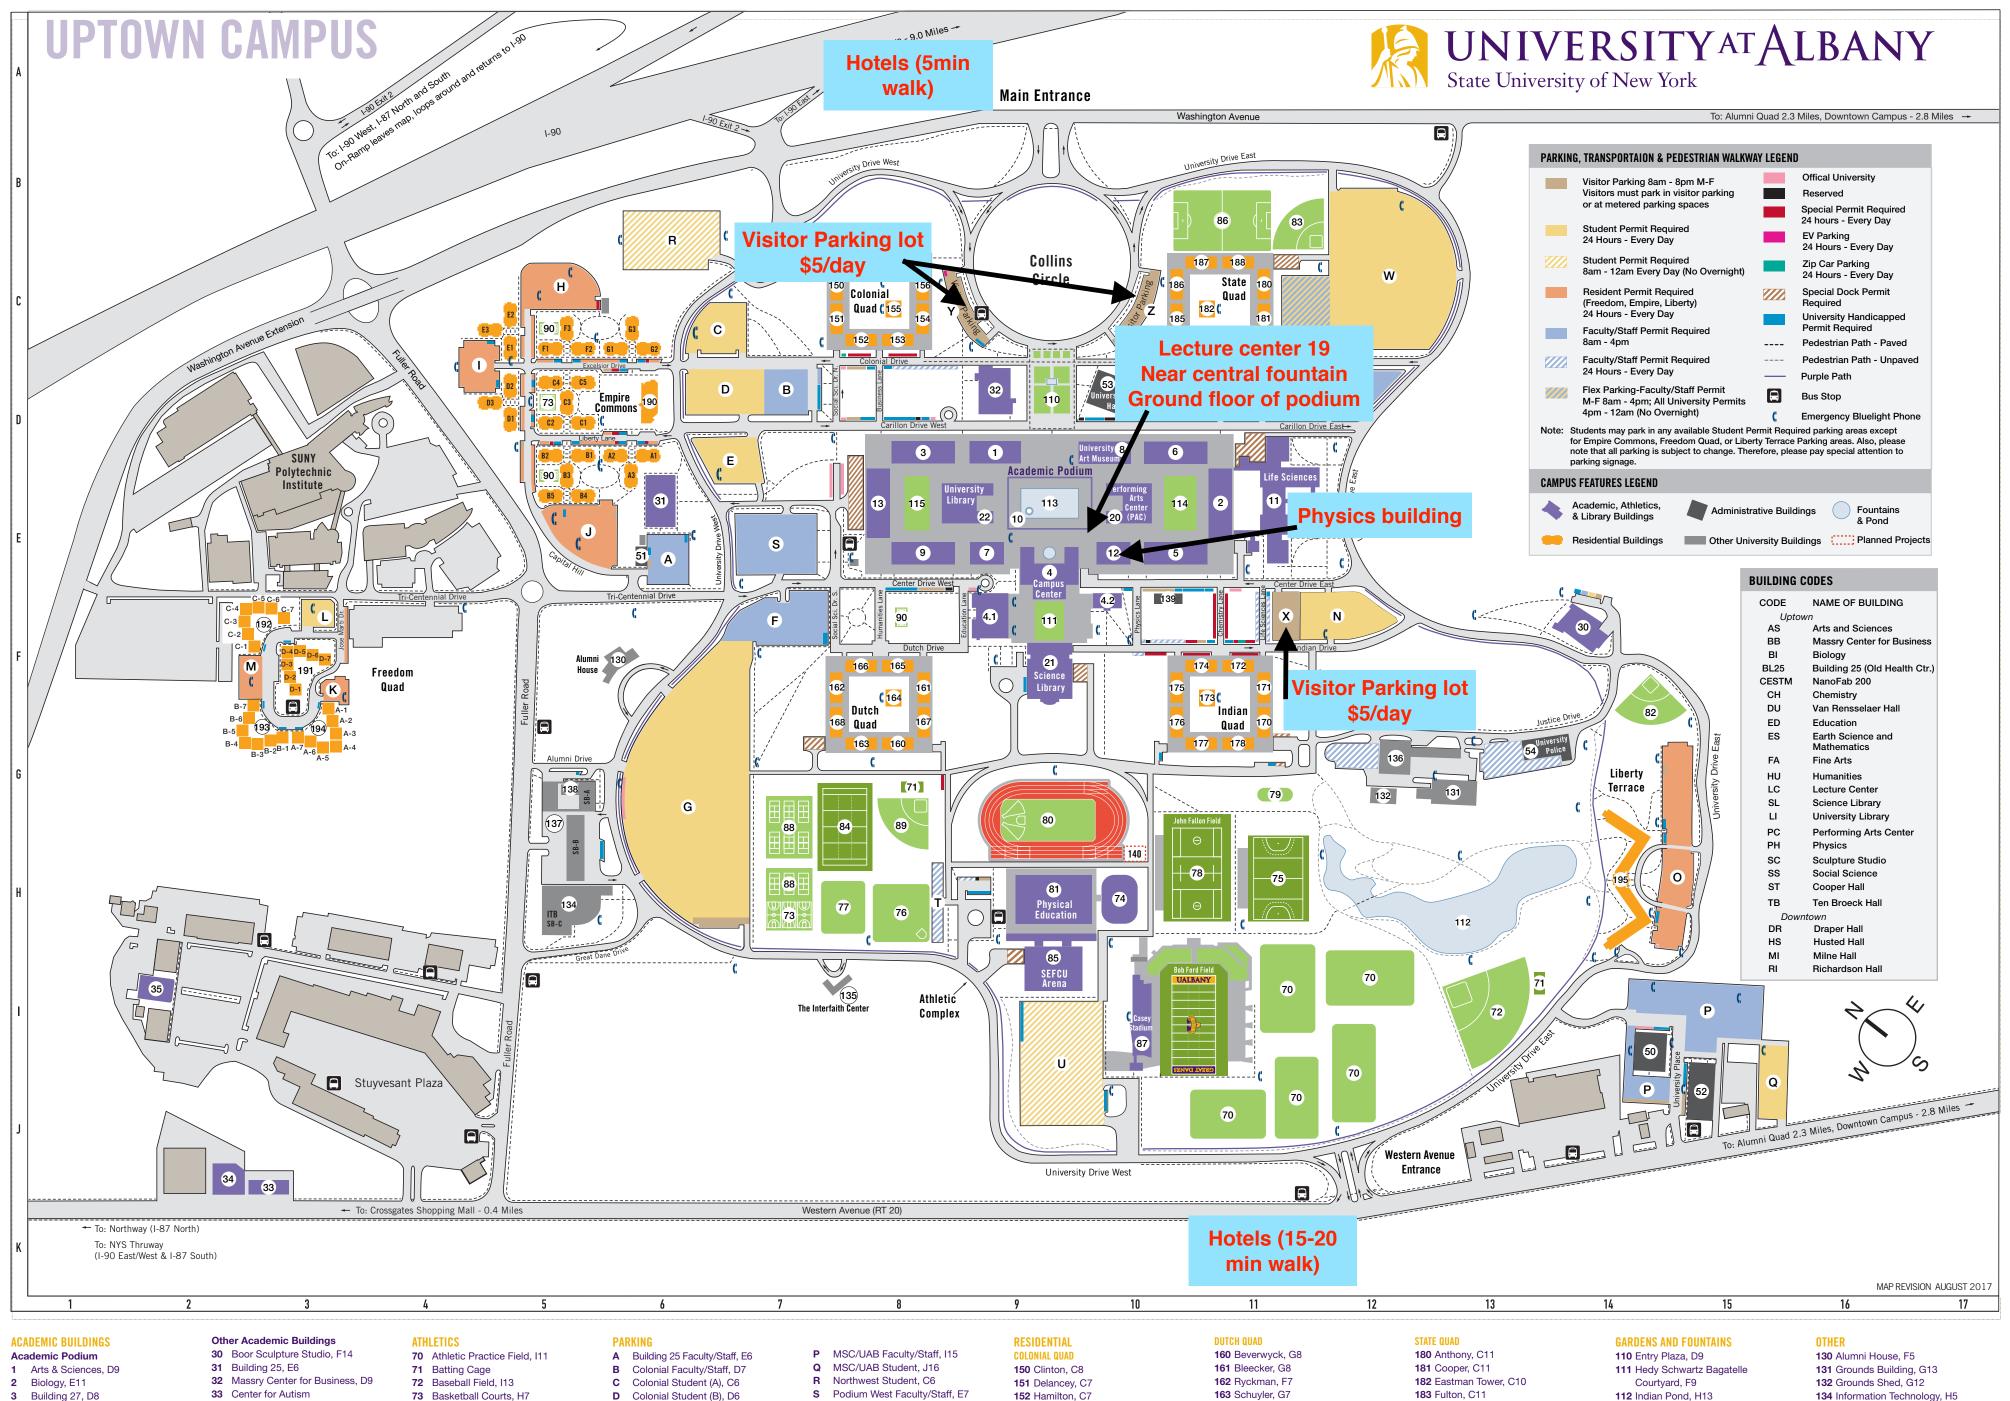

- 3 Building 27, D8
- 4 Campus Center, E9
- 4.1 Campus Center West, E9 4.2 Campus Center East, F10
- 5 Chemistry, E10
- 6 Earth Science & Mathematics, E10 Education, E9
- 8 Fine Arts, D10
- University Art Museum, D10
- 9 Humanities, E8
- 10 Lecture Center, E9 11 Life Sciences, E11
- 12 Physics, E10
- 13 Social Sciences, E8 Arts / Libraries
- 20 Performing Arts Center, D10

22 University Library, D8

- 21 Science Library, F9

- 33 Center for Autism
- and Related Disabilities, J3 34 Child Research Study Center, J2
- 35 Four Tower Place, I2
- **ADMINISTRATIVE BUILDINGS**
- 50 Management Services Center, I14
- 51 Parking & Mass Transit Building, E6 **52** University Administration
- Building, 115
- 53 University Hall, D10
- **Undergraduate Admissions 54** University Police, G13
- 85 SEFCU Arena, 19
  - 86 Soccer Field, B11

90 Vollyball Court

87 Casey Stadium/Bob Ford Field, I11

77 Intramural Field, H7

80 NCAA Track, H9

81 Physical Education, H9

82 Recreational Softball Field, F14

83 Recreational Softball Field, B11

84 Recreational Synthetic Turf Field, H8

88 Tennis Courts, H7 89 Varsity Softball Field, H8

- 73 Basketball Courts, H7
- 74 The Bubble, H10 E Colonial Student (C), E7 F Dutch Faculty/Staff, F6 75 Field Hockey Field, H11
- G Dutch Student, H6 76 Hammer Throw Field, H8
- 78 John R. Fallon Field (Lacrosse), H10 Empire West, D4 79 Low Ropes Course, G11
  - Empire South, E5 K Freedom East, G3
    - L Freedom North, F3

H Empire North, C5

- M Freedom West, F2 N Indian Student, F12

0 Liberty Terrace, H15

- S Podium West Faculty/Staff, E7 T Physical Education, H8
- U SEFCU Arena/Athletic Complex, J9
- V State Faculty/Staff, D11 W State Student, C12
- X Visitor Lot, F11
- Y Visitor Lot 1, C9
- **Z** Visitor Lot 1A, C10

- 152 Hamilton, C7
- 153 Herkimer, C9 154 Johnson, C8
- 155 Livingston Tower, C8
- **156** Morris, C8 **157** Paine, C8 **158** Zenger, C8

- 170 Adirondack, G11 **171** Cayuga, F11
- **174** Montauk, F10
- **176** Onondaga, G10 177 Seneca, G10

# **166** Ten Eyck, F7

167 Van Cortlandt, G8

165 Ten Broeck, F8

164 Stuyvesant Tower, G8

168 Van Rensselaer, G7

# **INDIAN QUAD**

- 172 Mahican, F11
- 173 Mohawk Tower, G10
- **175** Oneida, F10
- 178 Tuscarora, G11

- 183 Fulton, C11 184 Irving, C10 **185** Melville, C10
- 186 Steinmetz, C10 **187** Tappan, C10
- 188 Whitman, C11

- 190 Empire Commons Cmty Bldg, D6 191 Freedom Quad - Lazarus, F3

192 Freedom Quad - Northup, F2

## UNIVERSITY APARTMENTS

- 193 Freedom Quad Stanton, G2 194 Freedom Quad - Truth, G3 195 Liberty Terrace, H14
- 112 Indian Pond, H13
- 113 Main Fountain, E9
- 114 Podium East Garden, E10
- 115 Podium West Garden, E8

### 136 Mechanical Repair, G12 137 Service Complex, H5 138 DASNY Trailer, G5

- 139 Office Trailer, F11
- 140 Track and Field Offices (planned), H10

135 The Interfaith Center, I7